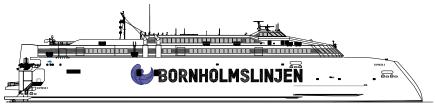

# AUTO EXPRESS 115

Vessel type: 115m Vehicle-Passenger Catamaran

PROFILE

AFT ELEVATION

PASSENGER DECK

UPPER VEHICLE DECK

VEHICLE DECK

HULLS