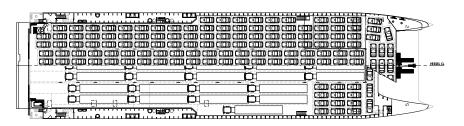

# AUTO EXPRESS 115

Vessel type: 115m Vehicle-Passenger Catamaran

PROFILE

AFT ELEVATION

PASSENGER DECK

UPPER VEHICLE DECK

VEHICLE DECK

HULLS