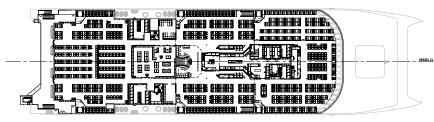

# AUTO EXPRESS 115

Vessel type: 115m Vehicle-Passenger Catamaran

PROFILE

AFT ELEVATION

PASSENGER DECK

UPPER VEHICLE DECK

VEHICLE DECK

HULLS