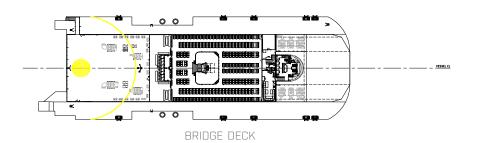

# AUTO EXPRESS 115

Vessel type: 115m Vehicle-Passenger Catamaran

PROFILE

AFT ELEVATION

PASSENGER DECK

UPPER VEHICLE DECK

VEHICLE DECK

HULLS