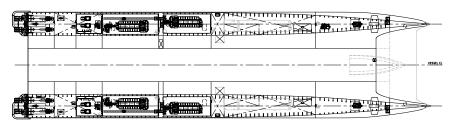

# AUTO EXPRESS 115

Vessel type: 115m Vehicle-Passenger Catamaran

PROFILE

AFT ELEVATION

PASSENGER DECK

UPPER VEHICLE DECK

VEHICLE DECK

HULLS