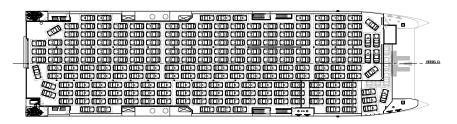

# AUTO EXPRESS 115

Vessel type: 115m Vehicle-Passenger Catamaran

PROFILE

AFT ELEVATION

PASSENGER DECK

UPPER VEHICLE DECK

VEHICLE DECK

HULLS