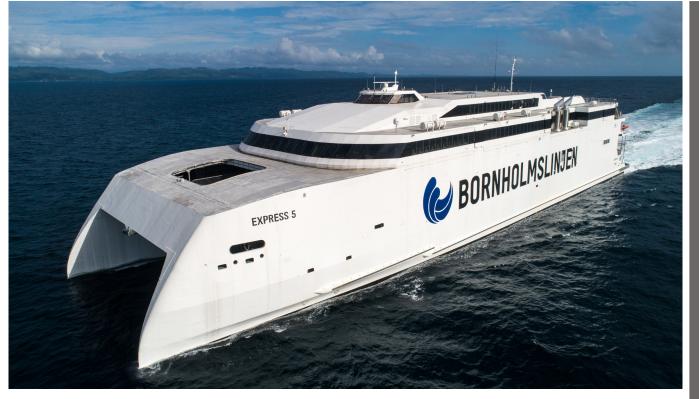

# AUTO EXPRESS 115

115.0 metres

111.0 metres

30.5 metres

8 metres

1,610

451 cars

21 trucks

# AUTO EXPRESS 115

Vessel type: 115m Vehicle-Passenger Catamaran

PROFILE

AFT ELEVATION

PASSENGER DECK

UPPER VEHICLE DECK

VEHICLE DECK

HULLS